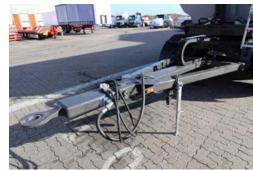

#### **CHASSIS:**

Made of heavy duty main frame, welded steel construction with Trako pulls.

PAGE: 2

#### **AXLES:**

2 x 9ton BPW axles with front disc brakes 2 x 10ton BPW axles with rear disc brakes Front and rear air suspension with level valve control. With ABS, EBS 4th axle liftable, manoeuvrable from cab (Pin 10)