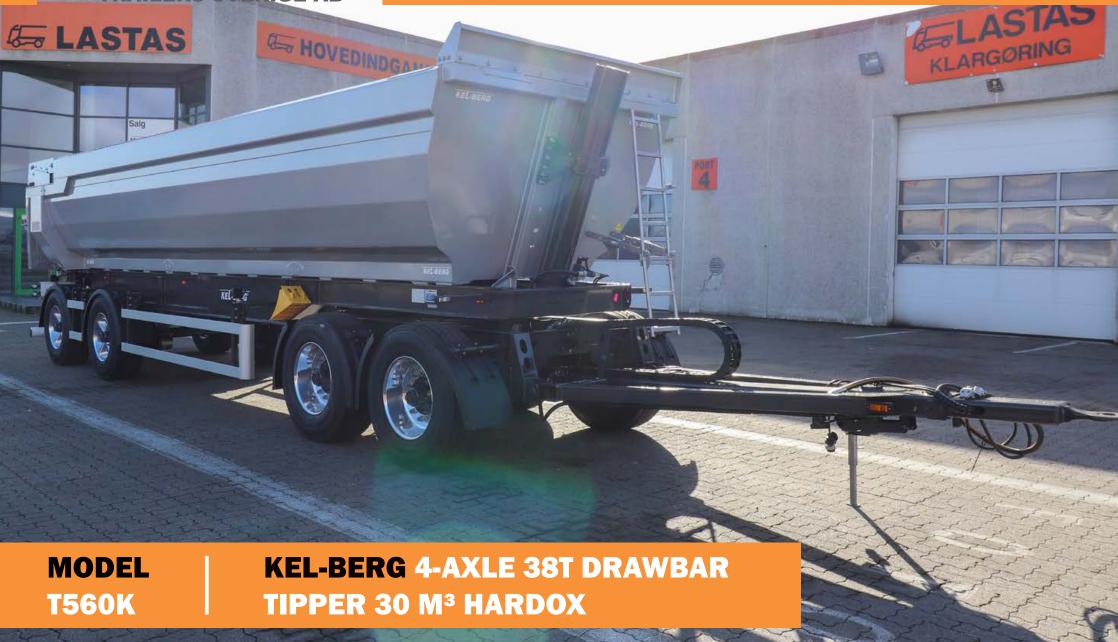

# **KEL-BERG 4-AXLE 38T DRAWBAR TIPPER 30 M³ HARDOX**

#### **WEIGHTS & MEASURES:**

Total length 13,380 / 15,080 / 15,600 mm Drawbar length 3,200 / 4,900 / 5,400 mm

Front overhang 770 mm
Rear overhang 1,350 mm
Coupling height 650 mm
Width 2,550 mm

Axle distance 1,310 / 4,940 / 1,810 mm

#### **TRAILER DIMENSIONS:**

Internal length 8,900 mm
Internal width 2,440 mm
Height inside 1,350 mm

Cubic Capacity 30

Tipping angle 46 degrees

Speed 90 km/h
Front axle pressure 18,000 kg
Rear axle load 20,000 kg
Total weight 38,000 kg
Service weight 7,950 kg

#### **BODY:**

Hardox steel body
Approximately 30 m<sup>3</sup>
8 mm bottom
6 mm sides
Tipping cylinder Penta - MAX 170 Bar

#### **AXLES:**

2 x 9ton BPW axles with front disc brakes 2 x 10ton BPW axles with rear disc brakes Front and rear air suspension with level valve control. With ABS, EBS 4th axle liftable, manoeuvrable from cab (Pin 10)

#### **WHEELS:**

8pcs 385/65R22.5 mounted on Aluminium Alcoa Dura-bright rims M+S