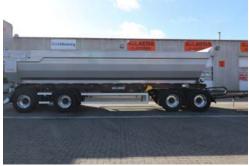

#### **AXLES:**

2 x 9ton BPW axles with front disc brakes 2 x 10ton BPW axles with rear disc brakes Front and rear air suspension with level valve control. With ABS, EBS 4th axle liftable, manoeuvrable from cab (Pin 10)

#### **WHEELS:**

8pcs 385/65R22.5 mounted on Aluminium Alcoa Dura-bright rims M+S