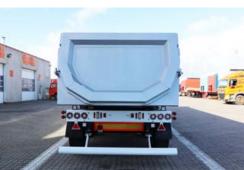

#### **ELECTRICAL SYSTEM:**

24 Volts according to current regulations3 x 3 multi-chamber rear lights6 LED work lights2 work lights in the tipping bucket

PAGE: 3

#### **OTHER:**

Rear reflective signs (ECE70)
Red/white contour markings sides and rear
Fenders with anti-spray
2 pcs weight clocks
2 rear flashing lights - active with reverse light
1 large Kelberg rear mudguard.
Plastic on rear underrun
Spring on tie rod