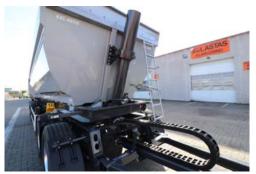

#### **BODY:**

Hardox steel body
Approximately 30 m<sup>3</sup>
8 mm bottom
6 mm sides
Tipping cylinder Penta - MAX 170 Bar

#### **CHASSIS:**

Made of heavy duty main frame, welded steel construction with Trako pulls.

PAGE: 2