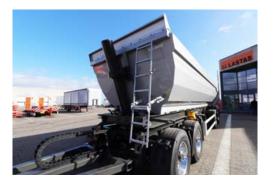

#### **BODY:**

Hardox steel body
Approximately 30 m<sup>3</sup>
8 mm bottom
6 mm sides
Tipping cylinder Penta - MAX 170 Bar

#### **WHEELS:**

8pcs 385/65R22.5 mounted on Aluminium Alcoa Dura-bright rims M+S