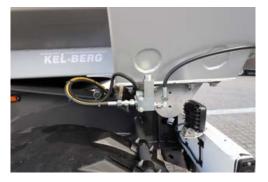

#### **CHASSIS:**

Made of heavy duty main frame, welded steel construction with Trako pulls.

PAGE: 2

#### **AXLES:**

2 x 9ton BPW axles with front disc brakes 2 x 10ton BPW axles with rear disc brakes Front and rear air suspension with level valve control. With ABS, EBS 4th axle liftable, manoeuvrable from cab (Pin 10)