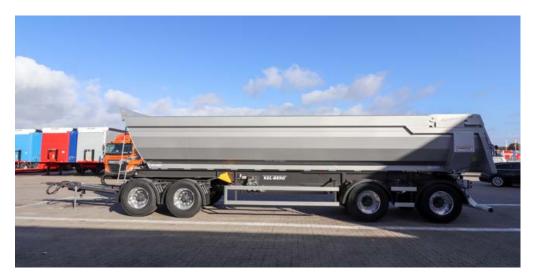

# **KEL-BERG 4-AXLE 38T DRAWBAR TIPPER 30 M³ HARDOX**

#### **WEIGHTS & MEASURES:**

Total length 13,380 / 15,080 / 15,600 mm Drawbar length 3,200 / 4,900 / 5,400 mm

Front overhang 770 mm
Rear overhang 1,350 mm
Coupling height 650 mm
Width 2,550 mm

Axle distance 1,310 / 4,940 / 1,810 mm

#### **TRAILER DIMENSIONS:**

Internal length 8,900 mm
Internal width 2,440 mm
Height inside 1,350 mm

Cubic Capacity 30

Tipping angle 46 degrees

Speed 90 km/h
Front axle pressure 18,000 kg
Rear axle load 20,000 kg
Total weight 38,000 kg
Service weight 7,950 kg

#### **BODY:**

Hardox steel body
Approximately 30 m<sup>3</sup>
8 mm bottom
6 mm sides
Tipping cylinder Penta - MAX 170 Bar