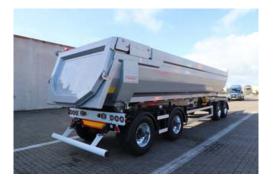

#### **BODY:**

Hardox steel body
Approximately 30 m<sup>3</sup>
8 mm bottom
6 mm sides
Tipping cylinder Penta - MAX 170 Bar

#### **OTHER:**

Rear reflective signs (ECE70)
Red/white contour markings sides and rear
Fenders with anti-spray
2 pcs weight clocks
2 rear flashing lights - active with reverse light
1 large Kelberg rear mudguard.
Plastic on rear underrun
Spring on tie rod