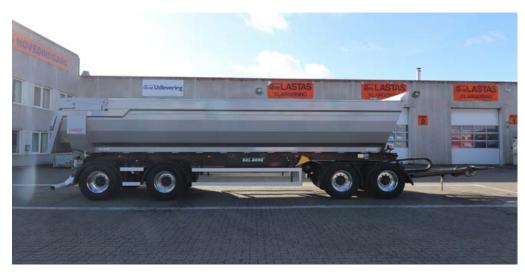

# **KEL-BERG 4-AXLE 38T DRAWBAR TIPPER 30 M³ HARDOX**

#### **WEIGHTS & MEASURES:**

Total length 13,380 / 15,080 / 15,600 mm Drawbar length 3,200 / 4,900 / 5,400 mm

Front overhang 770 mm
Rear overhang 1,350 mm
Coupling height 650 mm
Width 2,550 mm

Axle distance 1,310 / 4,940 / 1,810 mm

#### **TRAILER DIMENSIONS:**

Internal length 8,900 mm
Internal width 2,440 mm
Height inside 1,350 mm

Cubic Capacity 30

Tipping angle 46 degrees

Speed 90 km/h
Front axle pressure 18,000 kg
Rear axle load 20,000 kg
Total weight 38,000 kg
Service weight 7,950 kg