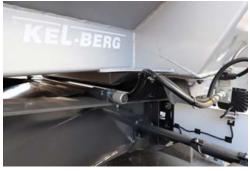

#### **CHASSIS:**

Made of heavy duty main frame, welded steel construction with Trako pulls.

PAGE: 2

#### **AXLES:**

2 x 9ton BPW axles with front disc brakes 2 x 10ton BPW axles with rear disc brakes Front and rear air suspension with level valve control. With ABS, EBS 4th axle liftable, manoeuvrable from cab (Pin 10)