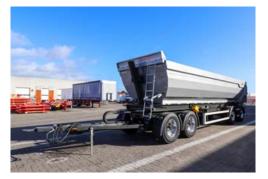

# **KEL-BERG 4-AXLE 38T DRAWBAR TIPPER 30 M³ HARDOX**

#### **BODY:**

Hardox steel body
Approximately 30 m<sup>3</sup>
8 mm bottom
6 mm sides
Tipping cylinder Penta - MAX 170 Bar

#### **AXLES:**

2 x 9ton BPW axles with front disc brakes 2 x 10ton BPW axles with rear disc brakes Front and rear air suspension with level valve control. With ABS, EBS 4th axle liftable, manoeuvrable from cab (Pin 10)

#### **WHEELS:**

8pcs 385/65R22.5 mounted on Aluminium Alcoa Dura-bright rims M+S