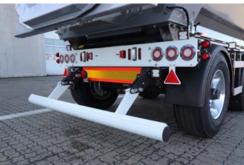

#### **ELECTRICAL SYSTEM:**

24 Volts according to current regulations3 x 3 multi-chamber rear lights6 LED work lights2 work lights in the tipping bucket

PAGE: 3

#### **OTHER:**

Rear reflective signs (ECE70)
Red/white contour markings sides and rear
Fenders with anti-spray
2 pcs weight clocks
2 rear flashing lights - active with reverse light
1 large Kelberg rear mudguard.
Plastic on rear underrun
Spring on tie rod