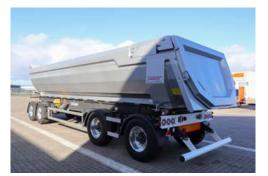

# **KEL-BERG 4-AXLE 38T DRAWBAR TIPPER 30 M³ HARDOX**

#### **BODY:**

Hardox steel body
Approximately 30 m<sup>3</sup>
8 mm bottom
6 mm sides
Tipping cylinder Penta - MAX 170 Bar

#### **AXLES:**

2 x 9ton BPW axles with front disc brakes 2 x 10ton BPW axles with rear disc brakes Front and rear air suspension with level valve control. With ABS, EBS 4th axle liftable, manoeuvrable from cab (Pin 10)

#### **WHEELS:**

8pcs 385/65R22.5 mounted on Aluminium Alcoa Dura-bright rims M+S