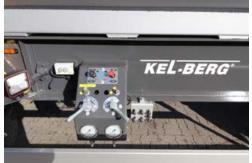

#### **BRAKING:**

2-circuit compressed air system with EBS and ABS, Spring brake bells for the parking brake

#### **ELECTRICAL SYSTEM:**

24 Volts according to current regulations3 x 3 multi-chamber rear lights6 LED work lights2 work lights in the tipping bucket

PAGE: 3

#### **OTHER:**

Rear reflective signs (ECE70)
Red/white contour markings sides and rear
Fenders with anti-spray
2 pcs weight clocks
2 rear flashing lights - active with reverse light
1 large Kelberg rear mudguard.
Plastic on rear underrun
Spring on tie rod