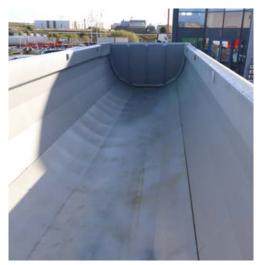

#### **BODY:**

Hardox steel body
Approximately 30 m<sup>3</sup>
8 mm bottom
6 mm sides
Tipping cylinder Penta - MAX 170 Bar