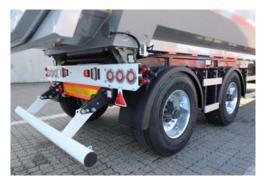

#### **AXLES:**

2 x 9ton BPW axles with front disc brakes 2 x 10ton BPW axles with rear disc brakes Front and rear air suspension with level valve control. With ABS, EBS 4th axle liftable, manoeuvrable from cab (Pin 10)

#### **WHEELS:**

8pcs 385/65R22.5 mounted on Aluminium Alcoa Dura-bright rims M+S