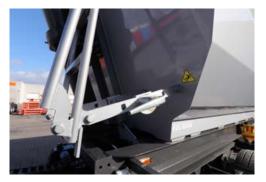

#### **BODY:**

Hardox steel body
Approximately 30 m<sup>3</sup>
8 mm bottom
6 mm sides
Tipping cylinder Penta - MAX 170 Bar