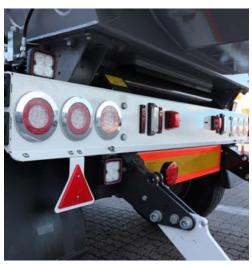

#### **ELECTRICAL SYSTEM:**

24 Volts according to current regulations3 x 3 multi-chamber rear lights6 LED work lights2 work lights in the tipping bucket

PAGE: 3

#### **OTHER:**

Rear reflective signs (ECE70)
Red/white contour markings sides and rear
Fenders with anti-spray
2 pcs weight clocks
2 rear flashing lights - active with reverse light
1 large Kelberg rear mudguard.
Plastic on rear underrun
Spring on tie rod