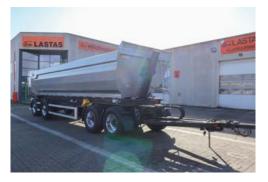

#### **BODY:**

Hardox steel body
Approximately 30 m<sup>3</sup>
8 mm bottom
6 mm sides
Tipping cylinder Penta - MAX 170 Bar

#### **TRAILER DIMENSIONS:**

Internal length 8,900 mm
Internal width 2,440 mm
Height inside 1,350 mm

Cubic Capacity 30

Tipping angle 46 degrees

Speed 90 km/h
Front axle pressure 18,000 kg
Rear axle load 20,000 kg
Total weight 38,000 kg
Service weight 7,950 kg